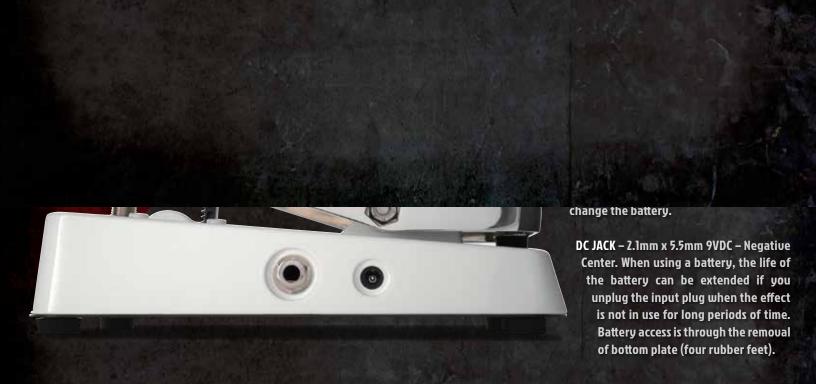

AC Adapter (Optional): Regulated 9VDC / Negative Tips Input Impedance:  $1M\Omega$  Output Impedance:  $10K\Omega$ 

Nominal Input Level -20 dBV

Bypass: True Bypass

Please contact us via online form below prior to returning the unit to us for repair. http://main.xotic.us/contacts