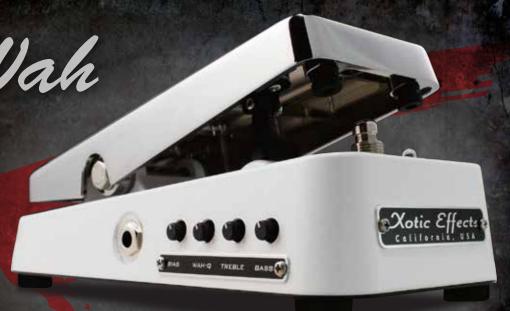

## Kotic Wah xw-1

Xotic Effects
California, USA

2. INPUT GAIN:
Input gain trimmer is only active when this switch is activated.

3. PRESENCE CUT:
Activate for smoother high end.

4. WAH Q FREQUENCY:
Activate for deeper vowel frequency response.