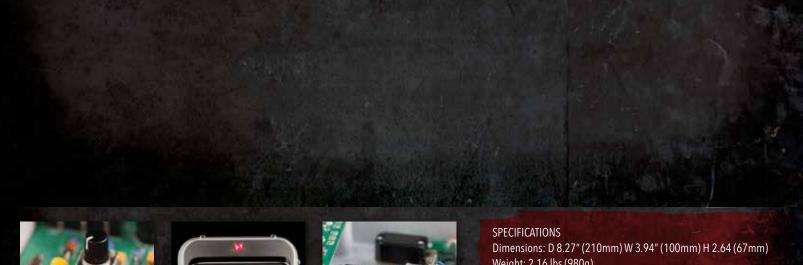

## Kotic Wah xw-1

Xotic Effects
California, USA

2. INPUT GAIN:
Input gain trimmer is only active when this switch is activated.

3. PRESENCE CUT:
Activate for smoother high end.

4. WAH Q FREQUENCY:
Activate for deeper vowel frequency response.