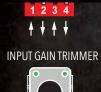

## Kotic Wah xw-1

Xotic Effects
California, USA

2. INPUT GAIN:
Input gain trimmer is only active when this switch is activated.

3. PRESENCE CUT:
Activate for smoother high end.

4. WAH Q FREQUENCY:
Activate for deeper vowel frequency response.