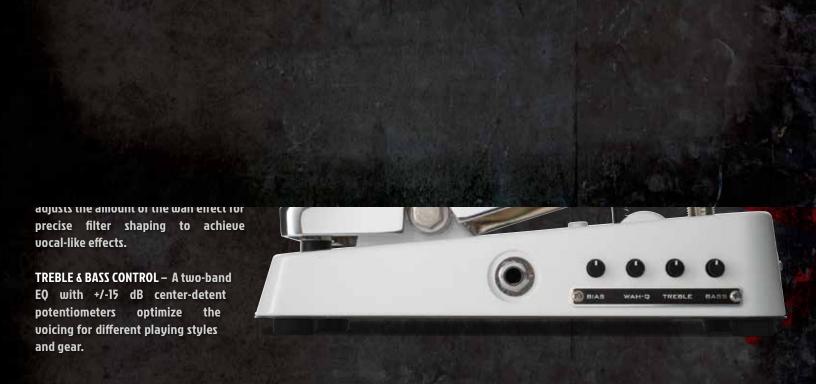

## Kotic Wah xw-1

Xotic Effects
California, USA





2. INPUT GAIN:
Input gain trimmer is only active when this switch is activated.

3. PRESENCE CUT:
Activate for smoother high end.

4. WAH Q FREQUENCY:
Activate for deeper vowel frequency response.

1967 VOX Clyde "Picture" Wah





WAH-Q







1969 VOX Clyde "Metal Can" Wah

1968 VOX Clyde "Signature" Wah













Hot Rod Wah for Humbucker Pickups













Weight: 2.16 lbs (980g)

Power Consumption: 9VDC/5mA Battery Type: 9VDC (006P) x 1

AC Adapter (Optional): Regulated 9VDC / Negative Tips Input Impedance:  $1M\Omega$  Output Impedance:  $10K\Omega$ 

Nominal Input Level -20 dBV

Bypass: True Bypass

Please contact us via online form below prior to returning the unit to us for repair. http://main.xotic.us/contacts

XOTIC EFFECTS USA 14920 Calvert Street, Van Nuys, CA 91411 USA http://www.xoticeffects.com email: support@xotic.us custom duties.